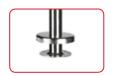

## Standard Ladder



- 38mm diameter, 1.2mm thickness 316L stainless steel tubing
- Custom finishing options:
   Powder-coating in pearl white, stone beige and Aztec black
   Nycote<sup>®</sup> finish provides extra barrier of protection

| Model No. | Description                 |
|-----------|-----------------------------|
| SL-SF-2   | Two-step Ladder - Flanged   |
| SL-SF-3   | Three-step Ladder - Flanged |
| SL-SF-4   | Four-step Ladder - Flanged  |



## Colours









Flanged Model with Cover Plate Detail



**@**=





## Rainbow Pool Products

PO Box 2388, Mansfield Qld 4122 Telephone STD 61-7-3849 5385 Facsimile STD 61-7-3849 5384

Email: info@rainbowpoolproducts.com.au Web: www.rainbowpoolproducts.com.au