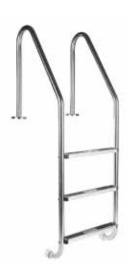

## Standard Ladder

- 38mm diameter, 1.2mm thickness 316L stainless steel tubing
- Custom finishing options:
   Powder-coating in pearl white, stone beige and Aztec black
   Nycote<sup>®</sup> finish provides extra barrier of protection

| Model No. | Description                 |
|-----------|-----------------------------|
| SL-SF-2   | Two-step Ladder - Flanged   |
| SL-SF-3   | Three-step Ladder - Flanged |
| SL-SF-4   | Four-step Ladder - Flanged  |