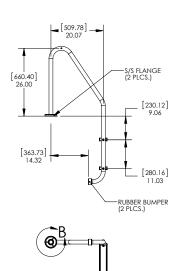

## Standard Ladder



- 38mm diameter, 1.2mm thickness 316L stainless steel tubing
- Custom finishing options:
   Powder-coating in pearl white, stone beige and Aztec black
   Nycote<sup>®</sup> finish provides extra barrier of protection

| Model No. | Description                 |
|-----------|-----------------------------|
| SL-SF-2   | Two-step Ladder - Flanged   |
| SL-SF-3   | Three-step Ladder - Flanged |
| SL-SF-4   | Four-step Ladder - Flanged  |



## Colours









Flanged Model with Cover Plate Detail



**@**=





## Rainbow Pool Products

PO Box 2388, Mansfield Qld 4122 Telephone STD 61-7-3849 5385 Facsimile STD 61-7-3849 5384

Email: info@rainbowpoolproducts.com.au Web: www.rainbowpoolproducts.com.au