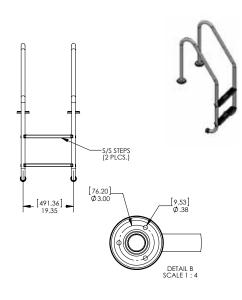

## Standard Ladder



- 38mm diameter, 1.2mm thickness 316L stainless steel tubing
- Custom finishing options:
   Powder-coating in pearl white, stone beige and Aztec black
   Nycote<sup>®</sup> finish provides extra barrier of protection

| Model No. | Description                 |
|-----------|-----------------------------|
| SL-SF-2   | Two-step Ladder - Flanged   |
| SL-SF-3   | Three-step Ladder - Flanged |
| SL-SF-4   | Four-step Ladder - Flanged  |



## Colours









Flanged Model with Cover Plate Detail



**@**=





## Rainbow Pool Products

PO Box 2388, Mansfield Qld 4122 Telephone STD 61-7-3849 5385 Facsimile STD 61-7-3849 5384

Email: info@rainbowpoolproducts.com.au Web: www.rainbowpoolproducts.com.au